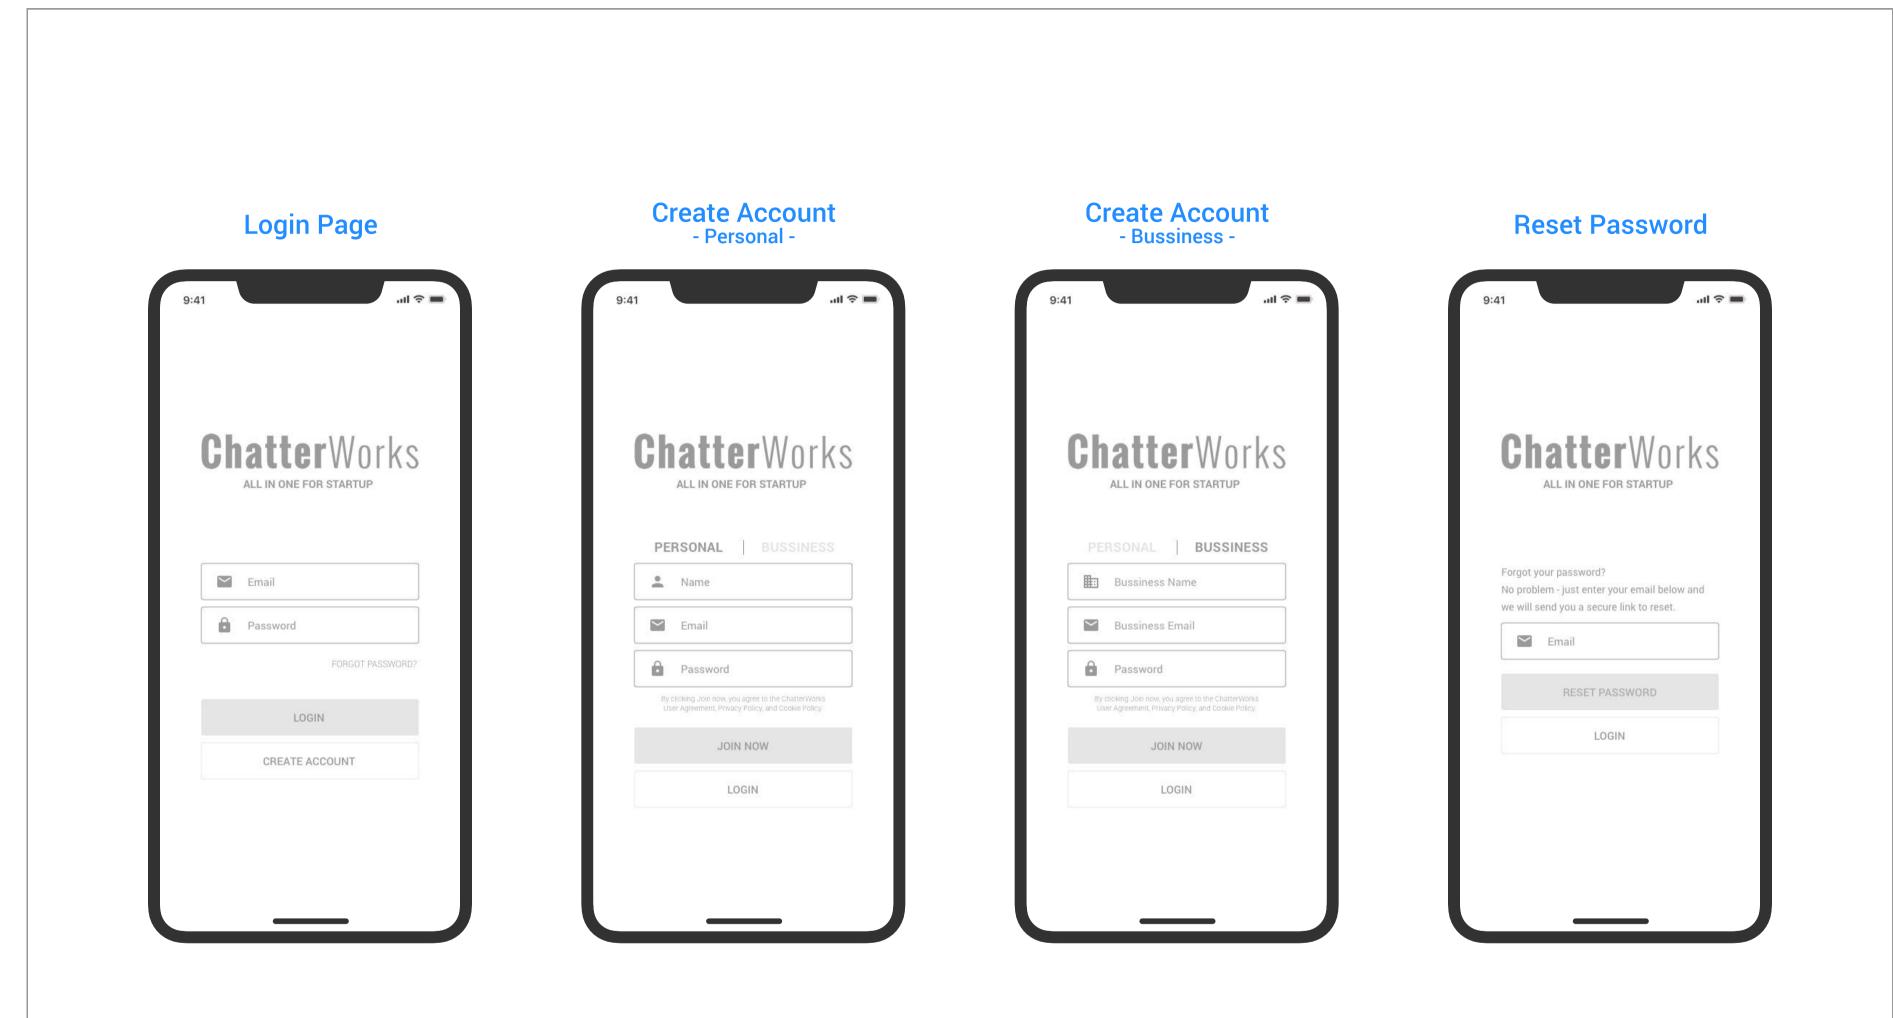

## Login Page | FLOW CHART

## 1 Login Page

This is the login page where the user enters their email and password to access their account.

## 2 Create Account

For new user to create their account by enter their name, email, and password.

## **3** Forget Password

Enters their email to request to reset password.

#### **Personal / Bussiness**

Create personal or bussiness account.

#### Input Information

Enter the required information to access your account.

#### Home Page

5

6

When login successful user can access the app on the home page.