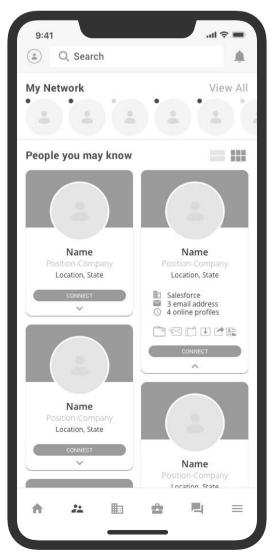

## Icon Set | FUNCTION PAGE

- Account View profile switch between person bussiness accounts.
- **Q** Search Search netwo job in the app.
  - Notification App will when new thing pop up
- + New Post All account share with others.
- **Network** Connect wit find talent or investor.

| e and User can<br>onal or | Bussiness - Find bussines overview,<br>people, news, culture, founding, jobs<br>and more. |
|---------------------------|-------------------------------------------------------------------------------------------|
| ork, bussiness,           | Job - Find new job opportunity or<br>post new position.                                   |
| l send you alert<br>      | Nessage - Contact with your network.                                                      |
| nt can post and           | Menu - Inculed other option, setting,<br>project, to-do-listetc.                          |
| ith others, and           |                                                                                           |

#### **Network**