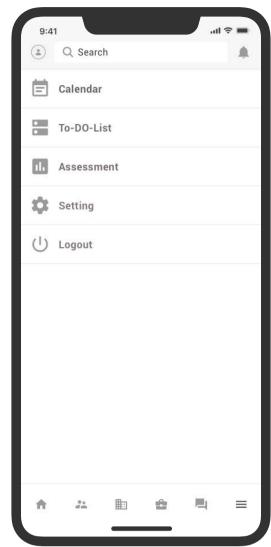

t new position.                                   |
| l send you alert<br>      | Nessage - Contact with your network.                                                      |
| nt can post and           | Menu - Inculed other option, setting,<br>project, to-do-listetc.                          |
| ith others, and           |                                                                                           |

#### Home Page



#### **Network**



#### Manage Account



#### **Bussiness**



#### Notification



Job

.... 중 🔳

View All

🕓 1 weeks ago

 $\equiv$ 

.

9:41

Q Search

Job You Applied

Job Match Your Preferences

**Position Name** 

Position Name

**Position Name** 

**Position Name** 

**Position Name** 

**Position Name** 

Position Name

**Position Name** 

Ô.

-----



| 9:41       | Q Sear            | ch         |
|------------|-------------------|------------|
| Favor<br>● | ites<br>•         |            |
| -          |                   |            |
|            | Name<br>Name: yes | you got it |
|            | Name<br>Name: yes | you got it |
|            | Name<br>Name: yes | you got it |
|            | Name<br>Name: yes | you got it |
| -          | Name<br>Name: yes | you got it |
|            | Name<br>Name: yes | you got it |
|            | Name<br>Name: yes | you got it |
|            | Name<br>Name: yes | you got it |
|            | Name<br>Name: yes | you got it |
| <b>n</b>   | **                |            |
|            |                   |            |

#### Menu

#### Message



## Icon Set | FUNCTION PAGE

- Account View profil