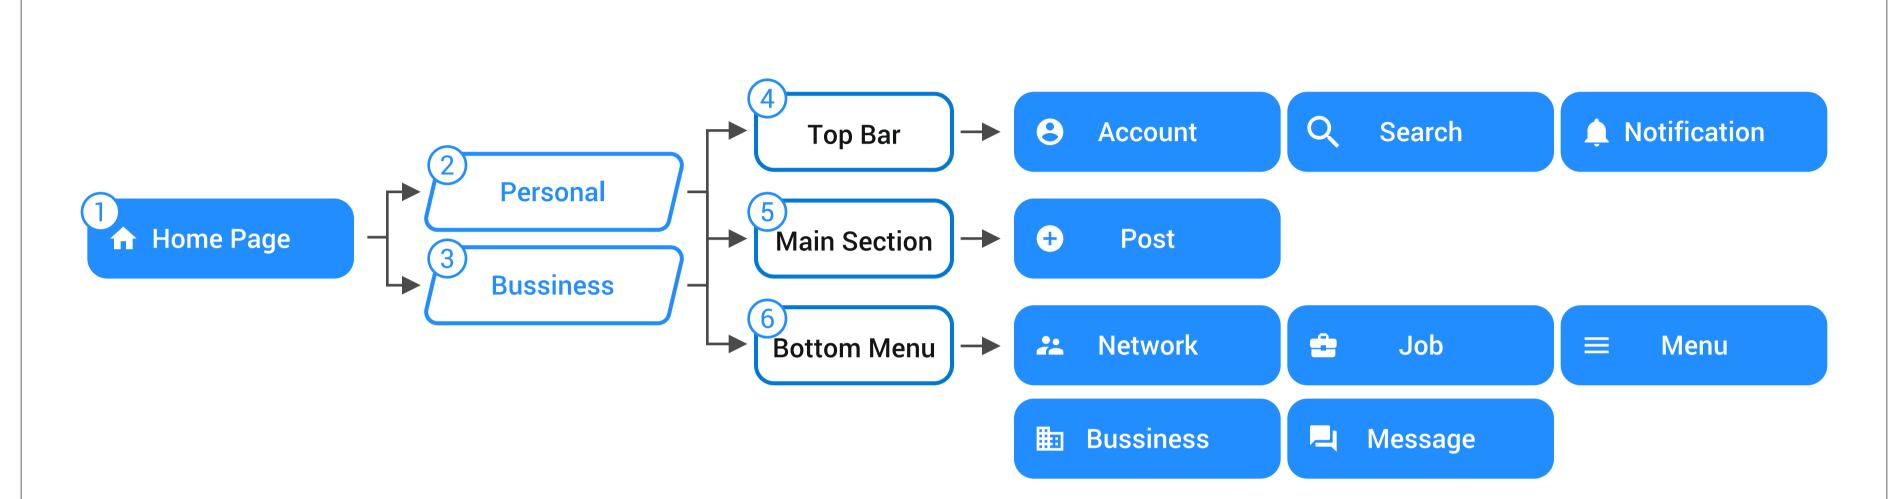

## Home Page | FLOW CHART

## **1** Home Page

When login successful user can access the app on the home page.

#### 2 Personal

Create as personal account, access as personal account.

#### **3** Bussiness

Create as bussiness account, access as bussiness account.

## Top Bar

Top Bar inculed, Profile, Search, and Notification.

#### 5 Main Section

New post and things you follow will appear in the main section.

#### 6 Bottom Menu

User can switch between all the function pages.