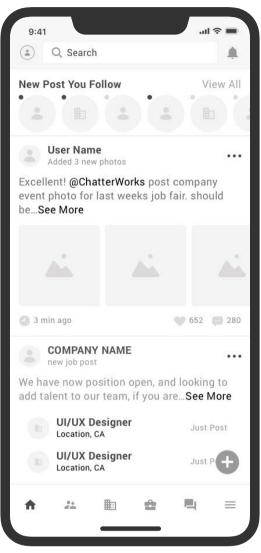

#### 5 Main Section

New post and things you follow will appear in the main section.

## Icon Set | FUNCTION PAGE

- Account View profile switch between person bussiness accounts.
- **Q** Search Search netwo job in the app.
  - Notification App will when new thing pop up
- + New Post All account share with others.
- **Network** Connect wit find talent or investor.