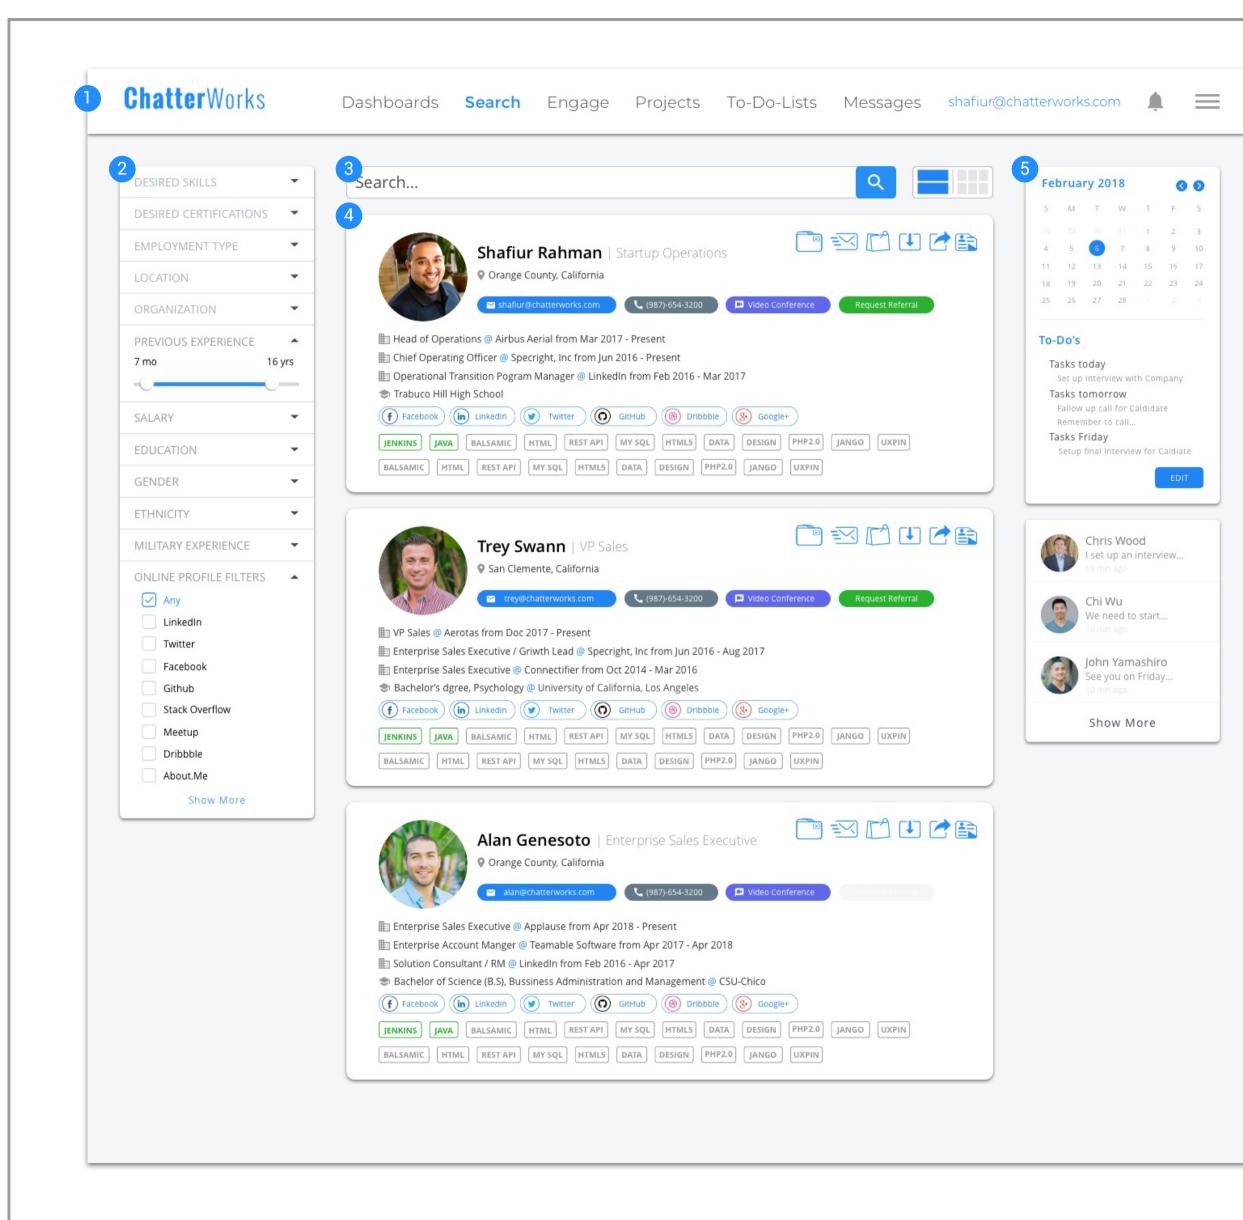

## Recruiting | SEARCH PAGE

- 1 Menu Bar Click to switch between pages.
- 2 Filter Search filter for recruiter to find the top candidates.
- 3 Search type candidates name, job title, location...etc to find the top results.
- 4 Candidates Card the most match result will appear on the top.
- 5 Optional Section This section let recruiter to set their work space by themself.