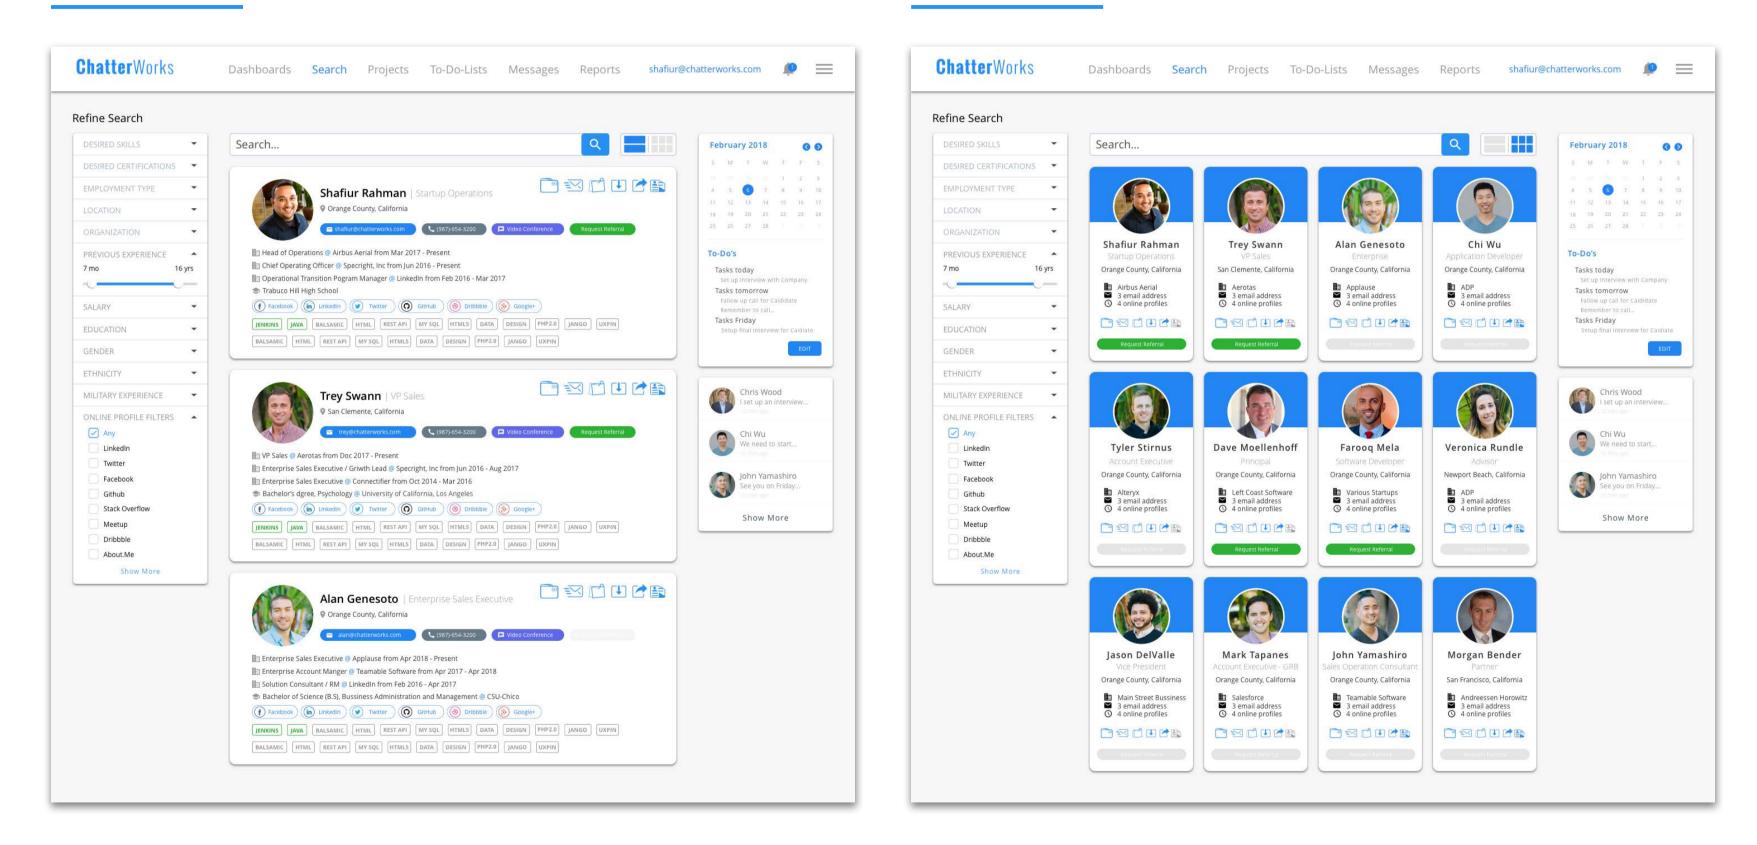

Web Design DESIGN | SEARCH



## Recruiting | SEARCH PAGE

- 1 Menu Bar Click to switch between pages.
- 2 Filter Search filter for recruiter to find the top candidates.
- 3 Search type candidates name, job title, location...etc to find the top results.
- 4 Candidates Card the most match result will appear on the top.
- 5 Optional Section This section let recruiter to set their work space by themself.

## LIST VIEW

## CARD VIEW



## LIST VIEW



## CARD VIEW

Mobile Design DESIGN | FLOW CHART



## Login Page | FLOW CHART

## 1 Login Page

This is the login page where the user enters their email and password to access their account.

## 2 Create Account

For new user to create their account by enter their name, email, and password.

## **3** Forget Password

Enters their email to request to reset password.

#### **Personal / Bussiness**

Create personal or bussiness account.

#### Input Information

Enter the required information to access your account.

#### Home Page

5

6

When login successful user can access the app on the home page.





## Home Page | FLOW CHART

## **1** Home Page

When login successful user can access the app on the home page.

#### 2 Personal

Create as personal account, access as perso