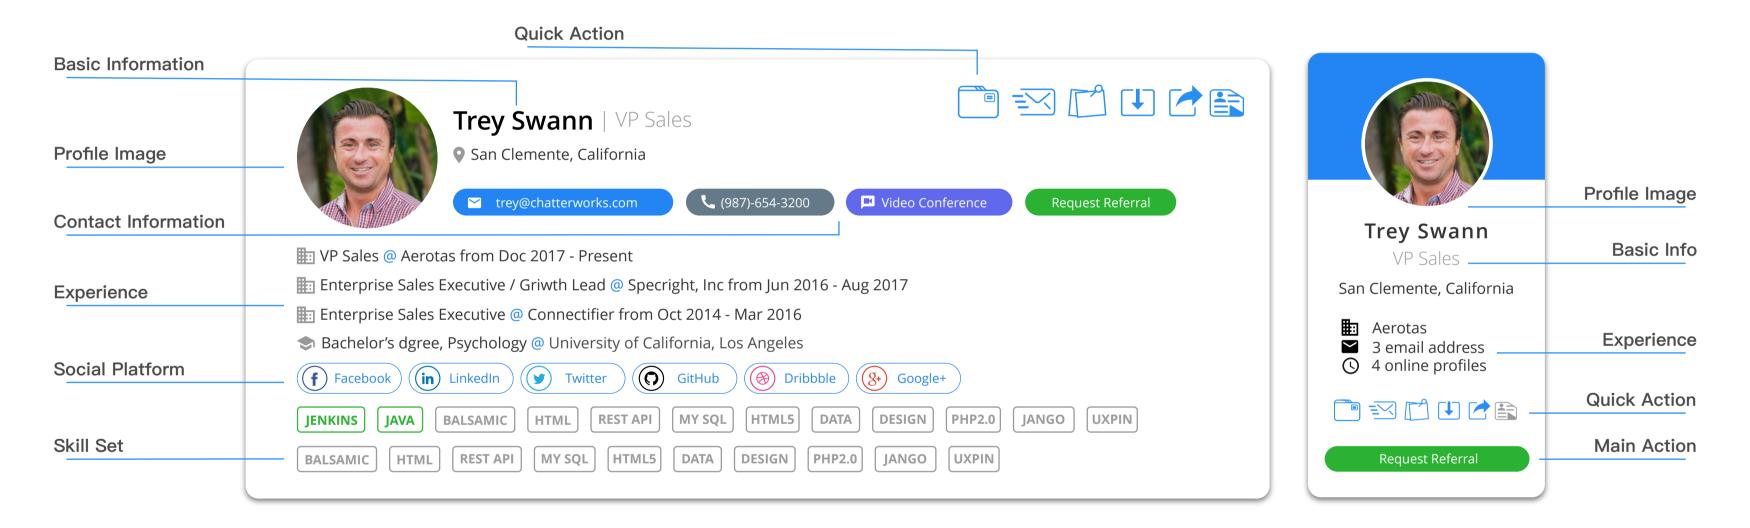

## Recruiting | SEARCH PAGE

- 1 Menu Bar Click to switch between pages.
- 2 Filter Search filter for recruiter to find the top candidates.
- 3 Search type candidates name, job title, location...etc to find the top results.
- 4 Candidates Card the most match result will appear on the top.
- 5 Optional Section This section let recruiter to set their work space by themself.