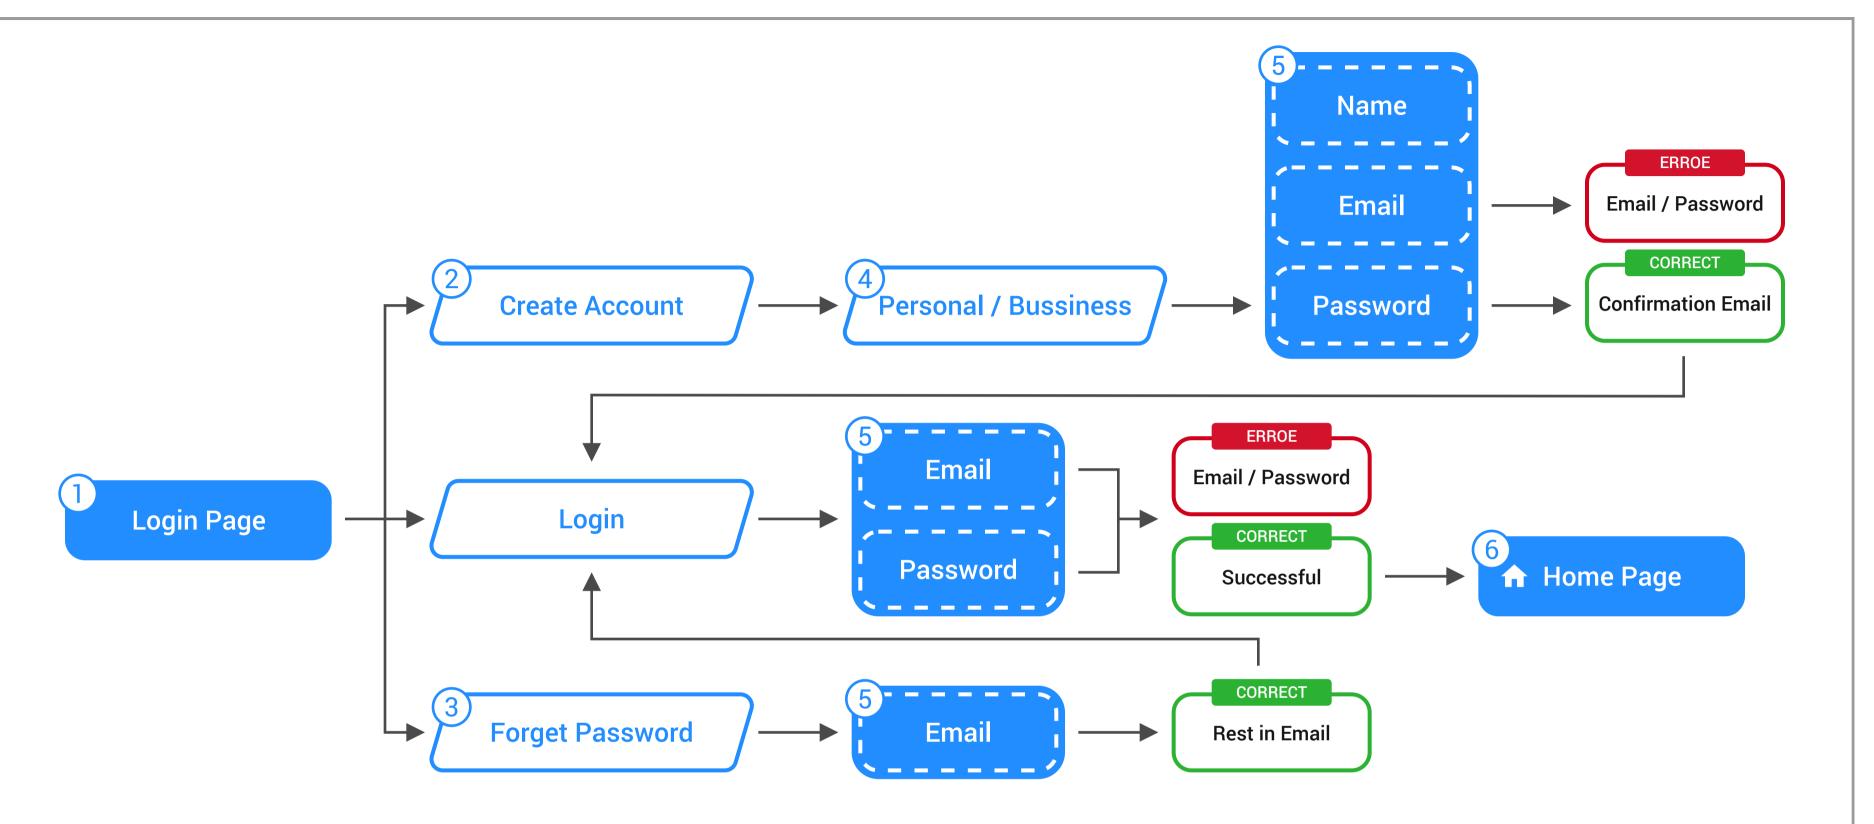

## Login Page | FLOW CHART

## 1 Login Page

This is the login page where the user enters their email and password to access their account.

## 2 Create Account

For new user to create their account by enter their name, email, and password.

## **3** Forget Password

Enters their email to request to reset password.

#### **Personal / Bussiness**

Create personal or bussiness account.

#### Input Information

Enter the required information to access your account.

#### Home Page

5

6

When login successful user can access the app on the home page.